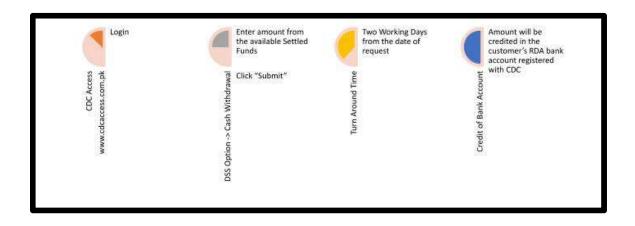

#### Question 9. What is the Withdrawal process?

**Answer.** The withdrawal process is illustrated below:

# Question 6. How much time does it take to withdraw the funds from CDC RDA account to my RDA Bank Account?

**Answer:** It takes two (2) working days from the date of receipt of withdrawal request to transfer the requisite amount available in CDS account to RDA Bank Account.